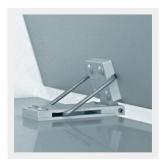

#### Closure

The closure on the hinge blocks the lid when open so that it cannot fall shut.