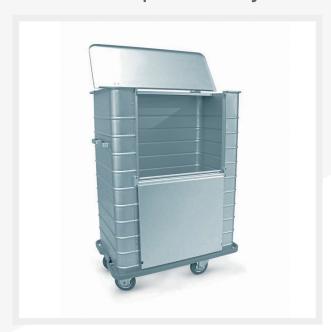

## Waste transport trolleys

These aluminium trolleys are used to collect dirty linen and waste.

The inside of the car can be easily cleaned with water, as the optional drain valve ensures that the water can drain easily.

The waste transport cart is equipped with a lid and a front panel that partially folds down to facilitate loading and unloading.

### Front panel

The waste transport cart is equipped with a lid and a front panel that partially folds down to facilitate loading and unloading.

# Waste transport trolleys

| )) Waste transport trolley |        |                      |  |
|----------------------------|--------|----------------------|--|
| Article Number             | Volume | External dimensions  |  |
| 20006 00008                | 720    | 1090 x 690 x 1515 mm |  |
| 20006 00027                | 1100   | 1410 x 730 x 1515 mm |  |