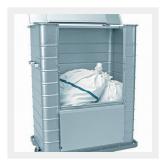

## Waste transport trolleys

These aluminium trolleys are used to collect dirty linen and waste.

The inside of the car can be easily cleaned with water, as the optional drain valve ensures that the water can drain easily.

The waste transport cart is equipped with a lid and a front panel that partially folds down to facilitate loading and unloading.

### Front panel

The waste transport cart is equipped with a lid and a front panel that partially folds down to facilitate loading and unloading.