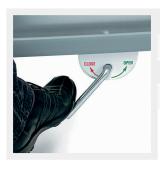

#### Closure

The closure on the hinge blocks the lid when open so that it cannot fall shut.