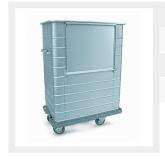

## Waste transport trolleys

These aluminium trolleys are used to collect dirty linen and waste.

The inside of the car can be easily cleaned with water, as the optional drain valve ensures that the water can drain easily.

The waste transport cart is equipped with a lid and a front panel that partially folds down to facilitate loading and unloading.

### Front panel

The waste transport cart is equipped with a lid and a front panel that partially folds down to facilitate loading and unloading.